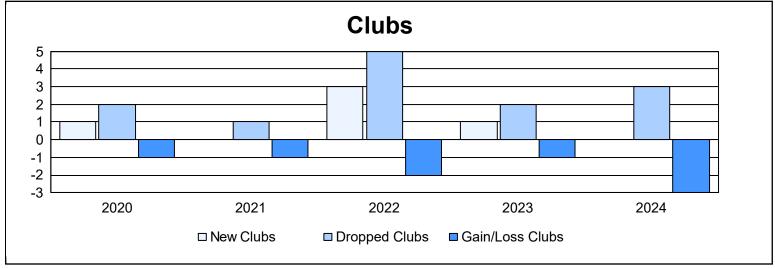

District 50 As of June 2024 Cumulative

| Year      | New<br>Clubs | Dropped<br>Clubs | Gain/<br>Loss<br>Clubs | New<br>Members | Charter<br>Members | Reinstate<br>Members | Transfer<br>Members | Total<br>Member<br>Added | Total<br>Members<br>Dropped | Gain/<br>Loss<br>Members |
|-----------|--------------|------------------|------------------------|----------------|--------------------|----------------------|---------------------|--------------------------|-----------------------------|--------------------------|
| 2019-2020 | 1            | 2                | -1                     | 108            | 19                 | 20                   | 8                   | 155                      | 266                         | -111                     |
| 2020-2021 | 0            | 1                | -1                     | 184            | 2                  | 18                   | 14                  | 218                      | 179                         | 39                       |
| 2021-2022 | 3            | 5                | -2                     | 173            | 73                 | 10                   | 21                  | 277                      | 289                         | -12                      |
| 2022-2023 | 1            | 2                | -1                     | 140            | 23                 | 22                   | 11                  | 196                      | 255                         | -59                      |
| 2023-2024 | 0            | 3                | -3                     | 124            | 0                  | 13                   | 8                   | 145                      | 248                         | -103                     |
| Average   | 1            | 3                | -2                     | 146            | 23                 | 17                   | 12                  | 198                      | 247                         | -49                      |